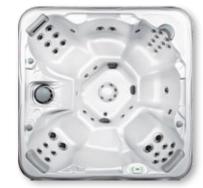

# DELUXE CLASS

The most discriminating buyers choose South Seas because of the aesthetic appeal and attractive features not found in other spas. Our Deluxe spa offers several features, the pillowfall, neck and shoulder jet massager, and LED lighting. By choosing other options, such as a stereo system or rail lighting, you can make this spa your own private getaway.

# DELUXE CLASS

Features

Pillowfall

DynaStar LED Lighting

Kingwood Cabinets

850 B / L

7 / 6 seats 50 jets 91 x 91 x 36 in | 231 x 231 x 91 cm (1) 5.0, (1) 4.8 BHP pumps 803 lbs | 364 kg 450 gal | 1,703 L

853 DL