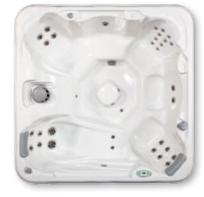

# DELUXE CLASS

The most discriminating buyers choose South Seas because of the aesthetic appeal and attractive features not found in other spas. Our Deluxe spa offers several features, the pillowfall, neck and shoulder jet massager, and LED lighting. By choosing other options, such as a stereo system or rail lighting, you can make this spa your own private getaway.

# DELUXE CLASS

Features

Pillowfall

DynaStar LED Lighting

Kingwood Cabinets

850 B / L

7 / 6 seats 50 jets 91 x 91 x 36 in | 231 x 231 x 91 cm (1) 5.0, (1) 4.8 BHP pumps 803 lbs | 364 kg 450 gal | 1,703 L

853 DL