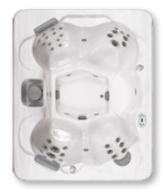

# DELUXE CLASS

The most discriminating buyers choose South Seas because of the aesthetic appeal and attractive features not found in other spas. Our Deluxe spa offers several features, the pillowfall, neck and shoulder jet massager, and LED lighting. By choosing other options, such as a stereo system or rail lighting, you can make this spa your own private getaway.

627 C

| 3 seats                          |  |
|----------------------------------|--|
| 27 jets                          |  |
| x 72 x 32 in   183 x 183 x 81 cm |  |
| (1) 4.8 BHP pump                 |  |
| 350 lbs   159 kg                 |  |
| 200 gal   757                    |  |