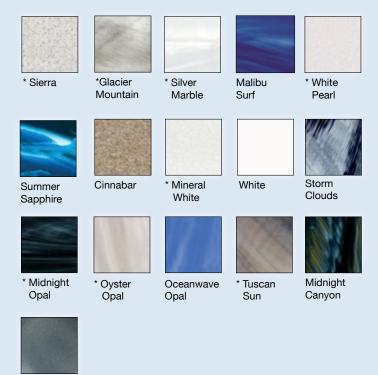

# ACRYLIC SHELLS

South Seas Spas proudly offers cast acrylic shells with an extra level of protection against mold and mildew by using technology that inhibits the growth of bacteria causing odors or stains between cleaning.

\*Winter Solstice

\* 965 L Deluxe available only in these colors