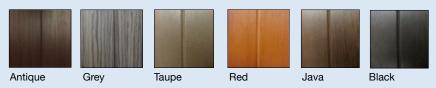

# **KINGWOOD CABINFTRY**

Maintenance Free cabinets will not rot, rust, warp, deteriorate or require replacement. Panels are made of a durable, synthetic material that can withstand the harshest weather conditions. This all-weather durable, fade-resistant and stain-resistant Kingwood cabinet requires no painting or staining. Easily clean up these cabinets with soap and water, if necessary.