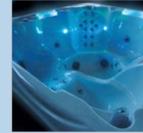

# HYDROTHERAPY BENEFITS

FEATURES

Deluxe and Standard South Seas Spas are as dynamic in quality as they are in efficiency. These spas have an aesthetic appeal and attractive features.

Each moment that you enjoy in a South Seas Spa, can improve your quality of life with hydrotherapy. This age-old form of healing and stress relief is based on three simple principles: heat, buoyancy and water movement (hydro-massage). Hydrotherapy is an unparalleled method of relieving stress and stressrelated conditions, such as high blood pressure, headaches and chronic pain. It benefits every part of the body, including skeletal, respiratory, circulatory, neuromuscular and the digestive systems.

# DELUXE CLASS

The most discriminating buyers choose South Seas because of the aesthetic appeal and attractive features not found in other spas. Our Deluxe spa offers several features, the pillowfall, neck and shoulder jet massager, and LED lighting. By choosing other options, such as a stereo system or rail lighting, you can make this spa your own private getaway.