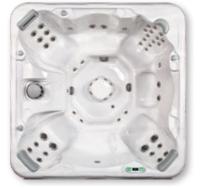

# STANDARD CLASS

Whether you choose the Standard or Deluxe South Seas model, both are as committed to quality as they are to efficiency. Even the most basic package will let your stress melt as you are massaged with warm water powered by stainless steel jets inside maintenancefree cabinetry. You can add a stereo system and mood soothing lights for a custom-made vacation spot in your own backyard retreat.

# STANDARD CLASS Features

Stainless Steel Jets

Ergonomic Design

Kingwood Cabinets

IP (Brake Horsepower) is a maximum value measured by the motor manufacturer with no load applied. Dry weight is shipping weight, including ckage and wooden runners. Dimensions, capacities and weights are approximate. Specifications are subject to change without notice. Spa image ve been digitally rendered and may or may not show optional features.