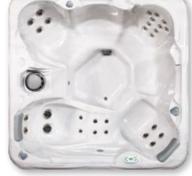

# STANDARD CLASS

Whether you choose the Standard or Deluxe South Seas model, both are as committed to quality as they are to efficiency. Even the most basic package will let your stress melt as you are massaged with warm water powered by stainless steel jets inside maintenancefree cabinetry. You can add a stereo system and mood soothing lights for a custom-made vacation spot in your own backyard retreat.

# STANDARD CLASS Features

Stainless Steel Jets

Ergonomic Design

Kingwood Cabinets

IP (Brake Horsepower) is a maximum value measured by the motor manufacturer with no load applied. Dry weight is shipping weight, including ckage and wooden runners. Dimensions, capacities and weights are approximate. Specifications are subject to change without notice. Spa image ve been digitally rendered and may or may not show optional features.