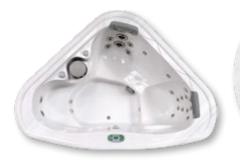

# DELUXE CLASS

The most discriminating buyers choose South Seas because of the aesthetic appeal and attractive features not found in other spas. Our Deluxe spa offers several features, the pillowfall, neck and shoulder jet massager, and LED lighting. By choosing other options, such as a stereo system or rail lighting, you can make this spa your own private getaway.

# DELUXE CLASS

Features

Pillowfall

DynaStar LED Lighting

Kingwood Cabinets

850 B / L

7 / 6 seats 50 jets 91 x 91 x 36 in | 231 x 231 x 91 cm (1) 5.0, (1) 4.8 BHP pumps 803 lbs | 364 kg 450 gal | 1,703 L

853 DL