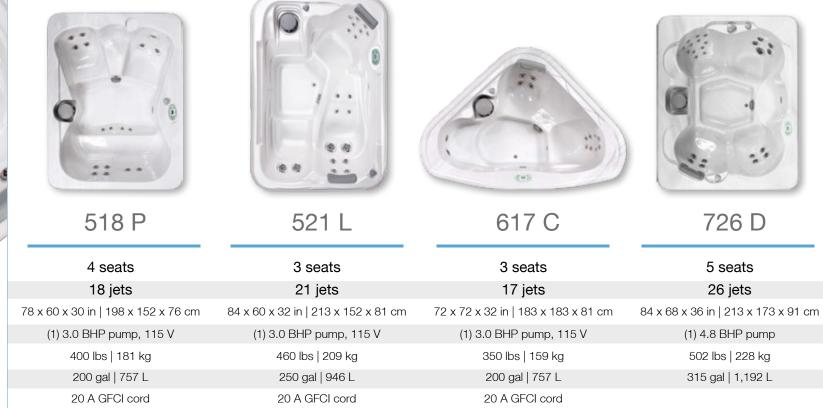

627 C

| 3 seats                          |  |
|----------------------------------|--|
| 27 jets                          |  |
| x 72 x 32 in   183 x 183 x 81 cm |  |
| (1) 4.8 BHP pump                 |  |
| 350 lbs   159 kg                 |  |
| 200 gal   757                    |  |

72

5 seats

27 jets

78 D x 36 in | 198 D x 91 cm

(1) 4.8 BHP pump

502 lbs | 228 kg

275 gal | 1,041 L

627 M

**3 seats 32 jets** 84 x 60 x 32 in | 213 x 152 x 81 cm (1) 6.0 BHP pump 460 lbs | 209 kg 250 gal | 946 L

743 D

| 5 seats                             |
|-------------------------------------|
| 43 jets                             |
| 84 x 68 x 36 in   213 x 173 x 91 cm |
| (2) 4.8 BHP pumps                   |
| 502 lbs   228 kg                    |
| 315 gal   1,192 L                   |

748 B / L

| 7 / 6 seats                      |
|----------------------------------|
| 48 jets                          |
| x 84 x 36 in   213 x 213 x 91 cm |
| (2) 4.8 BHP pumps                |
| 726 lbs   329 kg                 |
| 360 gal   1,363 L                |