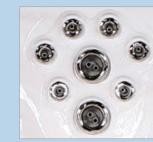

# FEATURES

- Warranty
  - Lifetime Structure
  - 1 Year Cabinet
  - 3 Year Surface
  - 3 Year Parts, Labor, Plumbing & Electrical
- 4 in. Maximum Tapered ASTM Cover
- ArcticPac Insulation w/ABS Bottom
- Ozone Ready
- Heater:
- 1 kW @ 120 V for North America (60 Hz),
- 4 kW @ 240 V for Export (50 Hz)
- Maintenance Free Kingwood Cabinet
- Stainless Steel Jets

- 50 sq. ft. Filter
- 12 V Spa Light (Not Available on Deluxe Models)
- GFCI Cord: 15 ft 120V / 240 V, 20 A (617C, 518P, 521L Only)
- Deluxe Model includes Pillowfall LED & DynaStar LED