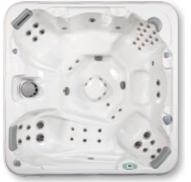

# DELUXE CLASS

The most discriminating buyers choose South Seas because of the aesthetic appeal and attractive features not found in other spas. Our Deluxe spa offers several features, the pillowfall, neck and shoulder jet massager, and LED lighting. By choosing other options, such as a stereo system or rail lighting, you can make this spa your own private getaway.

# DELUXE CLASS

Features

Pillowfall

DynaStar LED Lighting

Kingwood Cabinets

850 B / L

7 / 6 seats 50 jets 91 x 91 x 36 in | 231 x 231 x 91 cm (1) 5.0, (1) 4.8 BHP pumps 803 lbs | 364 kg 450 gal | 1,703 L

853 DL