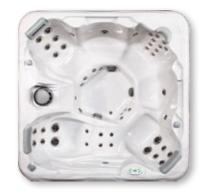

# DELUXE CLASS

Features

Pillowfall

DynaStar LED Lighting

Kingwood Cabinets

850 B / L

7 / 6 seats 50 jets 91 x 91 x 36 in | 231 x 231 x 91 cm (1) 5.0, (1) 4.8 BHP pumps 803 lbs | 364 kg 450 gal | 1,703 L

853 DL

**5 seats 53 jets** 91 x 91 x 36 in | 231 x 231 x 91 cm (1) 5.0, (1) 4.8 BHP pumps 803 lbs | 364 kg 450 gal | 1,703 L

860 B / L

7 / 6 seats 60 jets 91 x 91 x 36 in | 231 x 231 x 91 cm (1) 5.0, (1) 4.8, (1) 3.0 BHP pumps 803 lbs | 364 kg 450 gal | 1,703 L