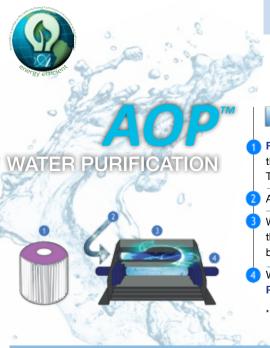

# HOW IT WORKS

**Filtered** water is cycled through the Pump and then enters the **AOP Unit** through the injector, drawing Ozone and Hydroxyls from the chamber. The static mixer combines water, Ozone and Hydroxyls.

- Air enters unit where the **UV Bulb**\* converts it to Ozone and Hydroxyls.
- Water irradiated by **Germicidal UVC** converts ozone to Hydroxyl Radicals through **Advanced Oxidation Processing**. Contaminants are destroyed by intense Germicidal UVC, Ozone, and Hydroxyl Radicals.
- Water exits the unit and flows into the spa resulting in clean and Purified spa water.

\* 20,000 hour rated