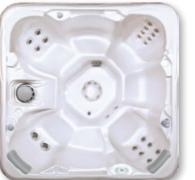

# DELUXE CLASS

The most discriminating buyers choose South Seas because of the aesthetic appeal and attractive features not found in other spas. Our Deluxe spa offers several features, the pillowfall, neck and shoulder jet massager, and LED lighting. By choosing other options, such as a stereo system or rail lighting, you can make this spa your own private getaway.

# DELUXE CLASS

Features

Pillowfall

DynaStar LED Lighting

Kingwood Cabinets

850 B / L

7 / 6 seats 50 jets 91 x 91 x 36 in | 231 x 231 x 91 cm (1) 5.0, (1) 4.8 BHP pumps 803 lbs | 364 kg 450 gal | 1,703 L

853 DL