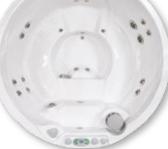

# STANDARD CLASS

Whether you choose the Standard or Deluxe South Seas model, both are as committed to quality as they are to efficiency. Even the most basic package will let your stress melt as you are massaged with warm water powered by stainless steel jets inside maintenancefree cabinetry. You can add a stereo system and mood soothing lights for a custom-made vacation spot in your own backyard retreat.

# STANDARD CLASS Features

Stainless Steel Jets

Ergonomic Design

Kingwood Cabinets

IP (Brake Horsepower) is a maximum value measured by the motor manufacturer with no load applied. Dry weight is shipping weight, including ckage and wooden runners. Dimensions, capacities and weights are approximate. Specifications are subject to change without notice. Spa image ve been digitally rendered and may or may not show optional features.