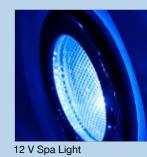

- 50 sq. ft. Filter
- 12 V Spa Light (Not Available on Deluxe Models)
- GFCI Cord: 15 ft 120V / 240 V, 20 A (617C, 518P, 521L Only)
- Deluxe Model includes Pillowfall LED & DynaStar LED

• LED Lighting:

1) Multicolor 10 LED (Standard Models Only) 2) DynaStar LED: (1) 3.5 in., (3) 2 in. LED Lights, Top Rail Lighting (N/A on 617/627C, 627M, 518P, 726/743D,735L/B)

- Pump/Heater Valves
- Pillowfall (N/A 518P)